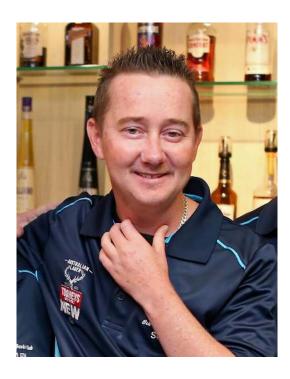

#### **Member Profile**

Scott De Jongh. The following is Scotty's story in his own words.

My name is Scott De Jongh and this is my story. At the age of 2 years old I was diagnosed with a rare blood disease called fanconi\_anima. From then I was in and out of hospital for pretty much all my youngest years and due to this I missed out on a lot of schooling. At the age of 10 they started doing stem cells and I was to go on the list for a bone marrow transplant. I ended up getting a 75% match all the way from Norway but still had only a 35% chance of pulling through, however I overcame the odds and got through.

I started playing bowls at the age of 15 at Burleigh Heads bowls club and at 16 I started playing for the men's district side. I was one of the youngest to play for the men's district at the time. I then went on to represent Australia in the under 18 when only 2 were picked from 40 juniors.

I have also represented Queensland in the under 25's on 4 occasions and won all 4 test series including my last game in the under 25's where I got player of the series. I also won the \$20,000 prestigious singles event at Tweed Heads bowls club which gave me entry to the golden nugget in 2015.

My biggest achievement yet is getting picked to play in the open men's state team where only 12 men are picked and I will be leading for the commonwealth games representative Aaron Sheriff and that will be played in Darwin from May 1st to the 8th.