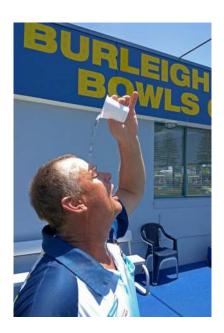

Daz (Darren Lunt) was keeping cool with a fresh water shower from the drinking fountain, as the day got hotter and hotter.

Neil Taylor the Camels Official Flag Bearer who just celebrated a one-year Camels anniversary also celebrated his 55th birthday on February 11th.