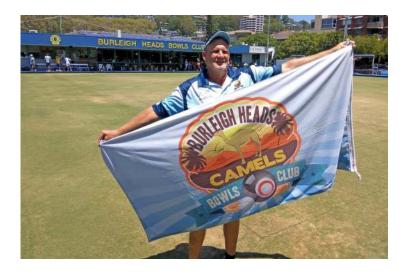

#### **More Camels Photos**

Being the Official Flag Bearer is a big job, but Neil was The Man. He took the position very seriously and was responsible for the flag at home and on road trips. Neil managed to make sure it did not fall into the hands of the clubs that the Camels' are visiting (it could be held for ransom!). The flag is proudly displayed at all of the Camels home and away games with the flag raised at the start of each event.

Neil has passed on the flag to our new Official Flag Bearer Paul (Cigar) Baggaley who looks forward to looking after the prized Camels flag.