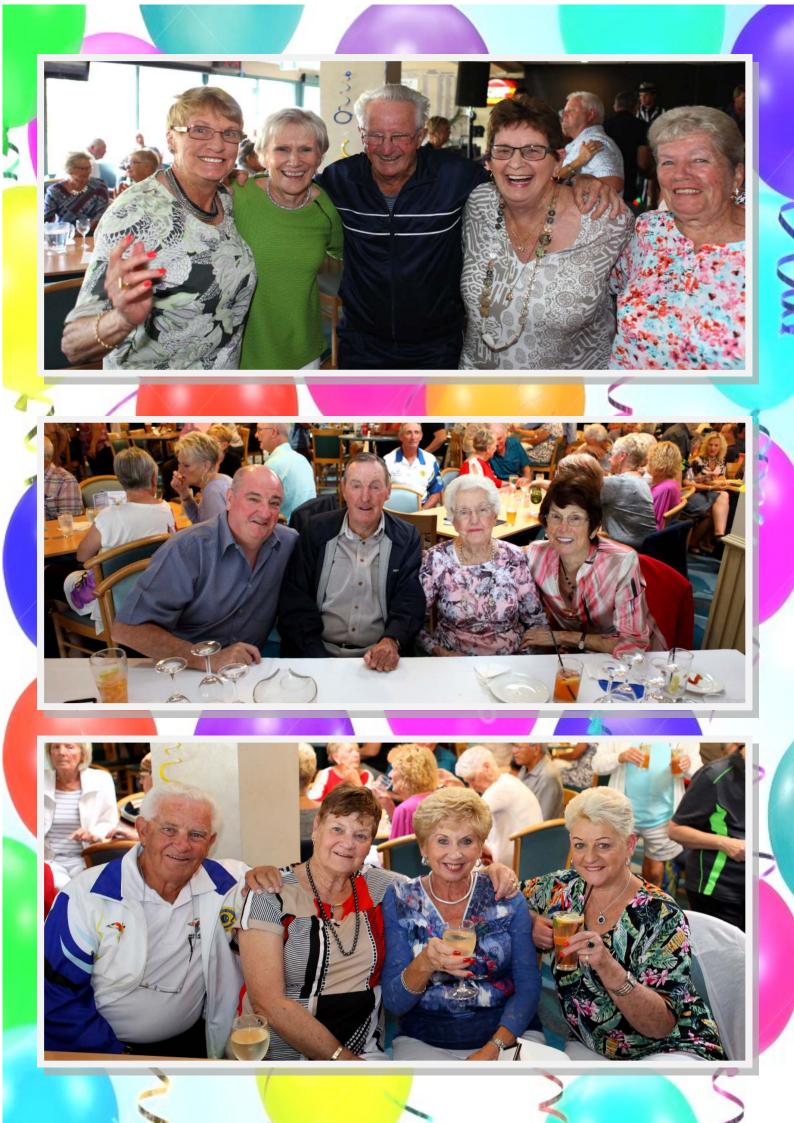

#### **Message from the Chairman**

Bowling News for October is dedicated to recalling the 80th Birthday Celebrations which occurred on the weekends of the 16th and 17th September.

I hope you enjoy the photos of our 'members in action' and I must thank our resident photographer and keen club member Bruce Stotesbury for taking the photos.