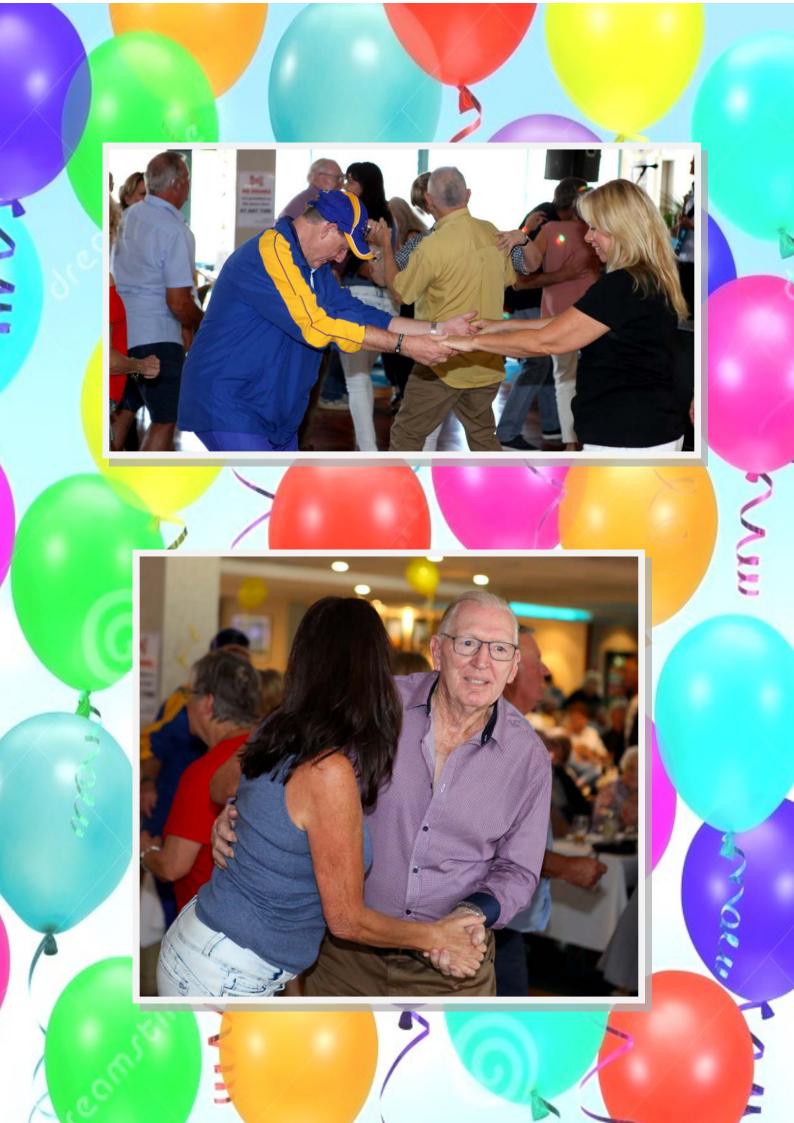

#### **Message from the Chairman**

Bowling News for October is dedicated to recalling the 80th Birthday Celebrations which occurred on the weekends of the 16th and 17th September.

I hope you enjoy the photos of our 'members in action' and I must thank our resident photographer and keen club member Bruce Stotesbury for taking the photos.

It was great to be able to participate with the ladies on Saturday with the 5 a side tournament. As I mentioned during presentations, it is not often that the opportunity comes up to participate with the ladies and it was a very enjoyable afternoon. It would be a good step to lock in a future mixed tournament around the clubs birthday and maybe on another occasion during the year.

There was an excellent turnout to the Neil Diamond show by Steve Cummins on the Saturday night and judging by the number of people on the dance floor it must be rated a success

Thank you to members and their guests for attending the Sunday Eagles/Creedence Clearwater tribute shows. It was a great promotion for the club and a special thank you to all the staff for your fantastic service across the weekend.