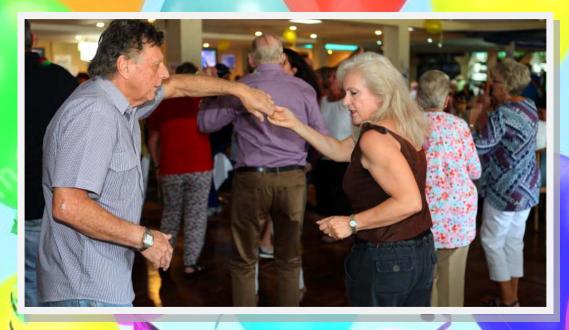

There was an excellent turnout to the Neil Diamond show by Steve Cummins on the Saturday night and judging by the number of people on the dance floor it must be rated a success

Thank you to members and their guests for attending the Sunday Eagles/Creedence Clearwater tribute shows. It was a great promotion for the club and a special thank you to all the staff for your fantastic service across the weekend.