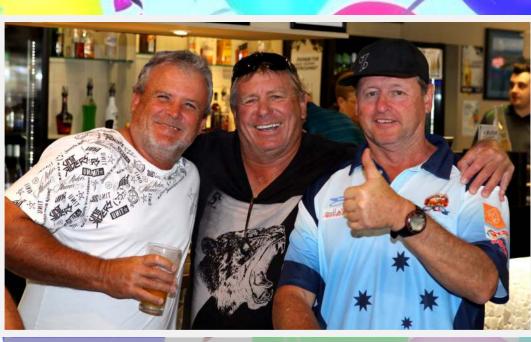

There was an excellent turnout to the Neil Diamond show by Steve Cummins on the Saturday night and judging by the number of people on the dance floor it must be rated a success

Thank you to members and their guests for attending the Sunday Eagles/Creedence Clearwater tribute shows. It was a great promotion for the club and a special thank you to all the staff for your fantastic service across the weekend.