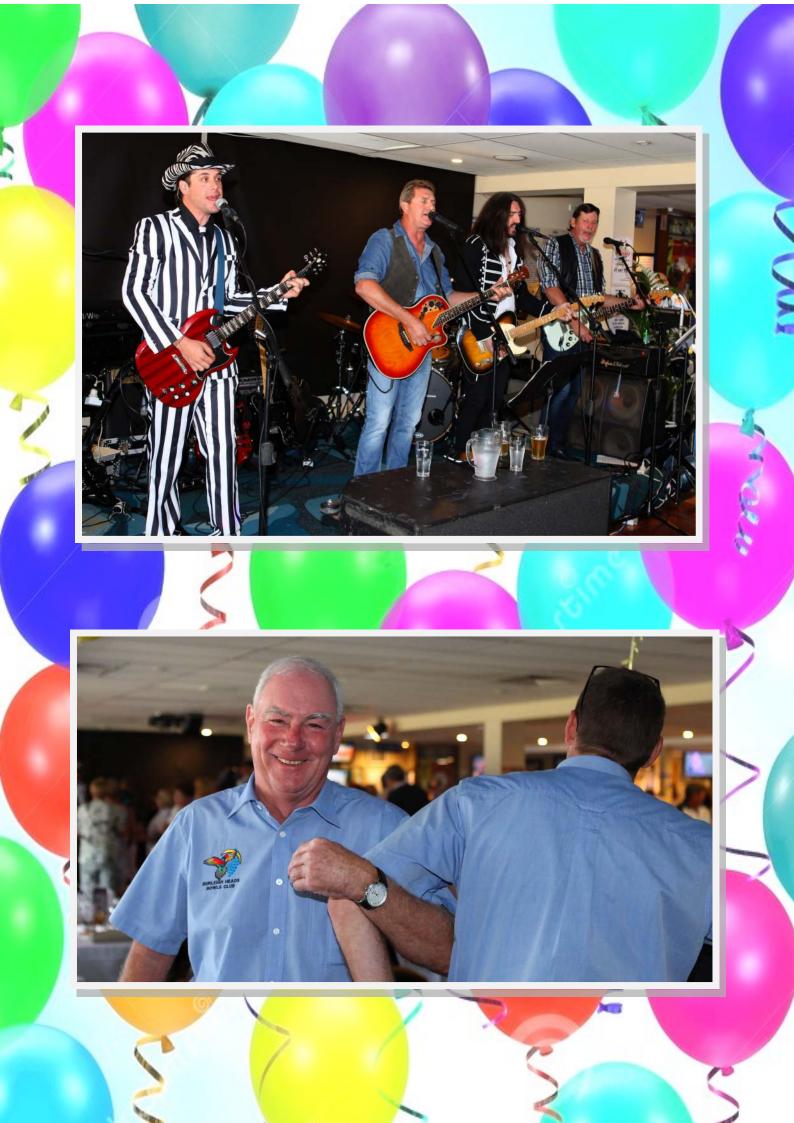

#### **Message from the Chairman**

Bowling News for October is dedicated to recalling the 80th Birthday Celebrations which occurred on the weekends of the 16th and 17th September.

I hope you enjoy the photos of our 'members in action' and I must thank our resident photographer and keen club member Bruce Stotesbury for taking the photos.

There was an excellent turnout to the Neil Diamond show by Steve Cummins on the Saturday night and judging by the number of people on the dance floor it must be rated a success

Thank you to members and their guests for attending the Sunday Eagles/Creedence Clearwater tribute shows. It was a great promotion for the club and a special thank you to all the staff for your fantastic service across the weekend.