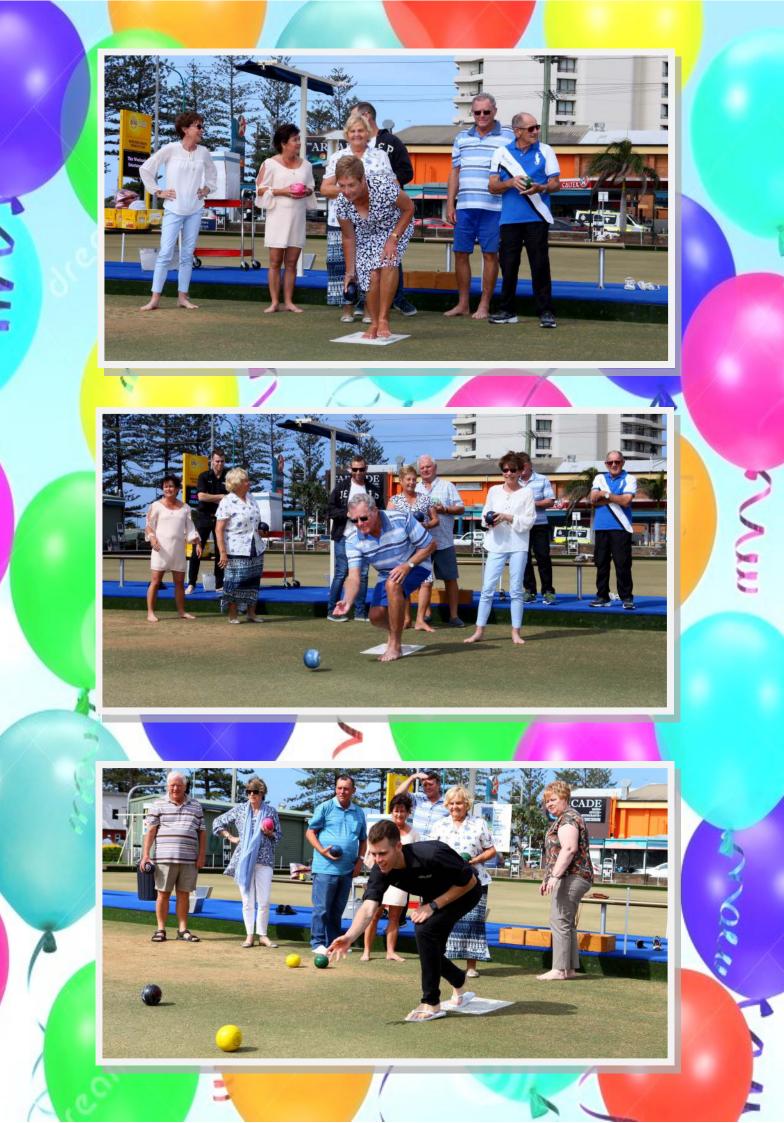

#### **Message from the Chairman**

Bowling News for October is dedicated to recalling the 80th Birthday Celebrations which occurred on the weekends of the 16th and 17th September.

I hope you enjoy the photos of our 'members in action' and I must thank our resident photographer and keen club member Bruce Stotesbury for taking the photos.

It was great to be able to participate with the ladies on Saturday with the 5 a side tournament. As I mentioned during presentations, it is not often that the opportunity comes up to participate with the ladies and it was a very enjoyable afternoon. It would be a good step to lock in a future mixed tournament around the clubs birthday and maybe on another occasion during the year.

There was an excellent turnout to the Neil Diamond show by Steve Cummins on the Saturday night and judging by the number of people on the dance floor it must be rated a success

Thank you to members and their guests for attending the Sunday Eagles/Creedence Clearwater tribute shows. It was a great promotion for the club and a special thank you to all the staff for your fantastic service across the weekend.