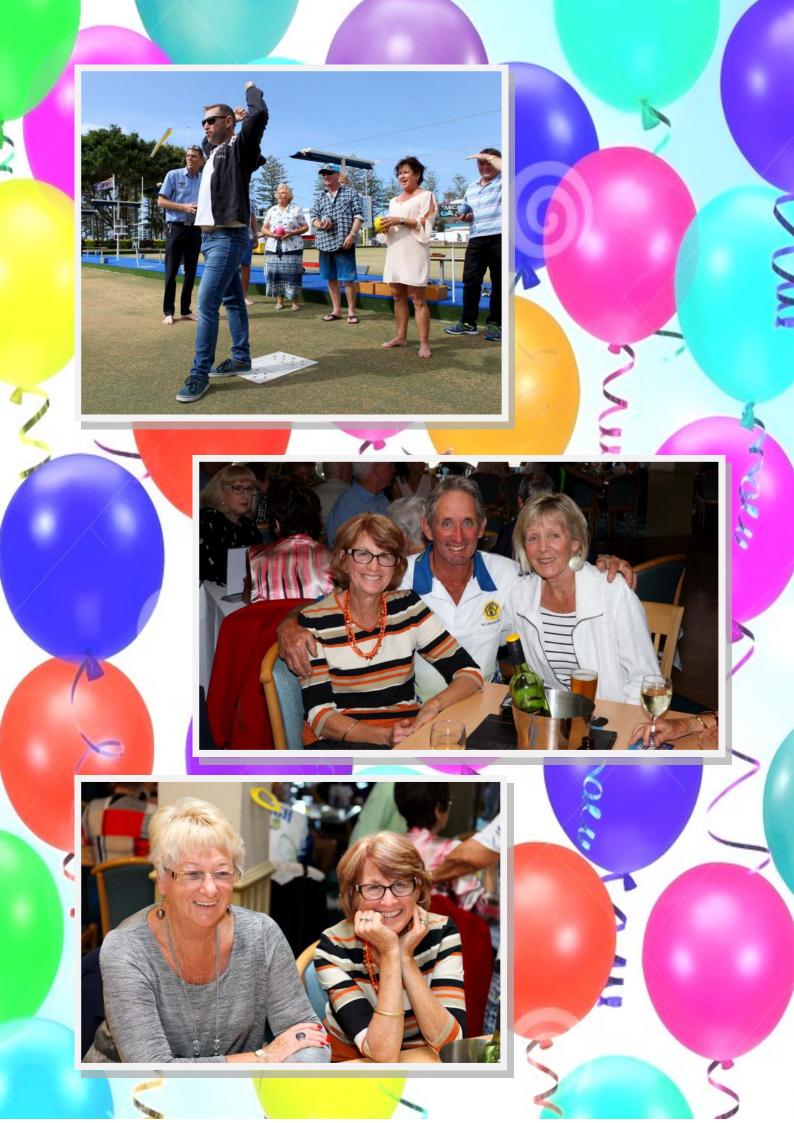

#### **Message from the Chairman**

Bowling News for October is dedicated to recalling the 80th Birthday Celebrations which occurred on the weekends of the 16th and 17th September.

I hope you enjoy the photos of our 'members in action' and I must thank our resident photographer and keen club member Bruce Stotesbury for taking the photos.

It was great to be able to participate with the ladies on Saturday with the 5 a side tournament. As I mentioned during presentations, it is not often that the opportunity comes up to participate with the ladies and it was a very enjoyable afternoon. It would be a good step to lock in a future mixed tournament around the clubs birthday and maybe on another occasion during the year.

There was an excellent turnout to the Neil Diamond show by Steve Cummins on the Saturday night and judging by the number of people on the dance floor it must be rated a success

Thank you to members and their guests for attending the Sunday Eagles/Creedence Clearwater tribute shows. It was a great promotion for the club and a special thank you to all the staff for your fantastic service across the weekend.

Special guests attending on Sunday were:

Our Patrons, Daphne Mitchell, Hazel Easton and John Fowler. Our State MP Michael Hart, local Councillor Pauline Young, auditor Russell Trevorrow and a major sponsor Ashley Heritage. All remarked that they thoroughly enjoyed the day.