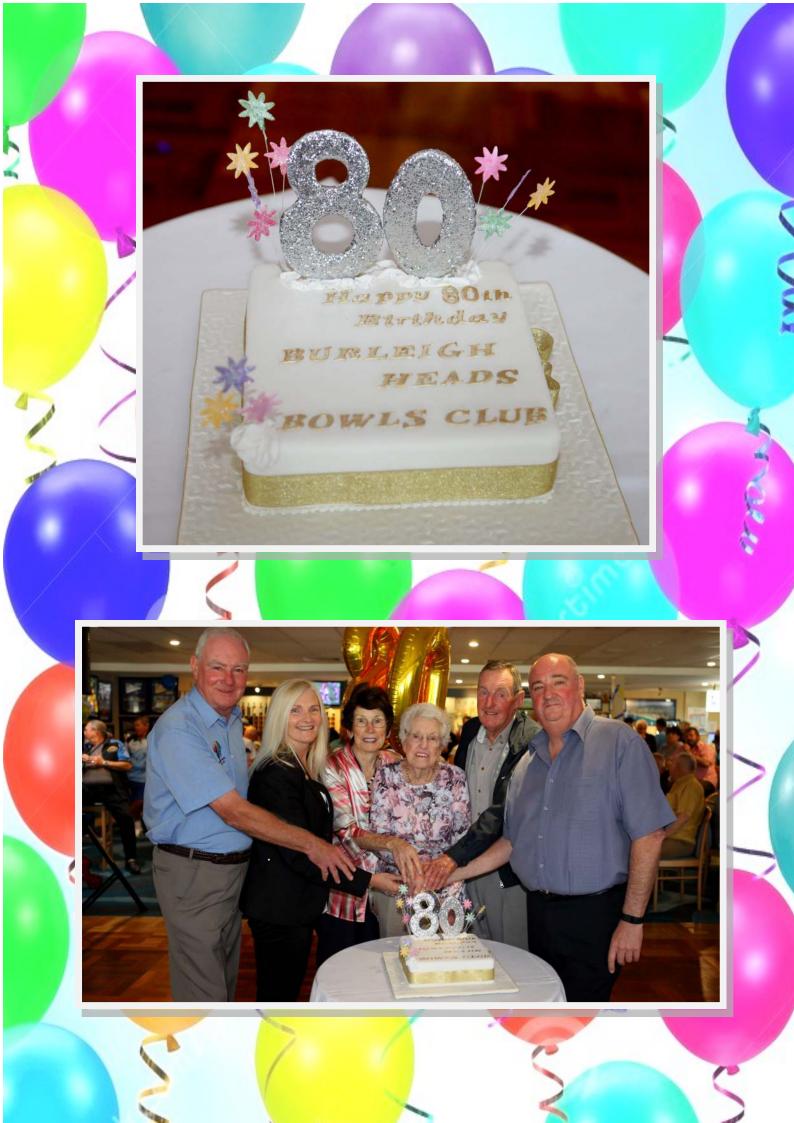

# CITOBER BOWLING NEWS Celebrating BHBCS Soth Birthday

#### **Message from the Chairman**

Bowling News for October is dedicated to recalling the 80th Birthday Celebrations which occurred on the weekends of the 16th and 17th September.

I hope you enjoy the photos of our 'members in action' and I must thank our resident photographer and keen club member Bruce Stotesbury for taking the photos.

Thanks to Dorothy Hanlon for making the cake.

May there be many more club birthdays to come.

Paul Hynes

ł

SAM

~

1