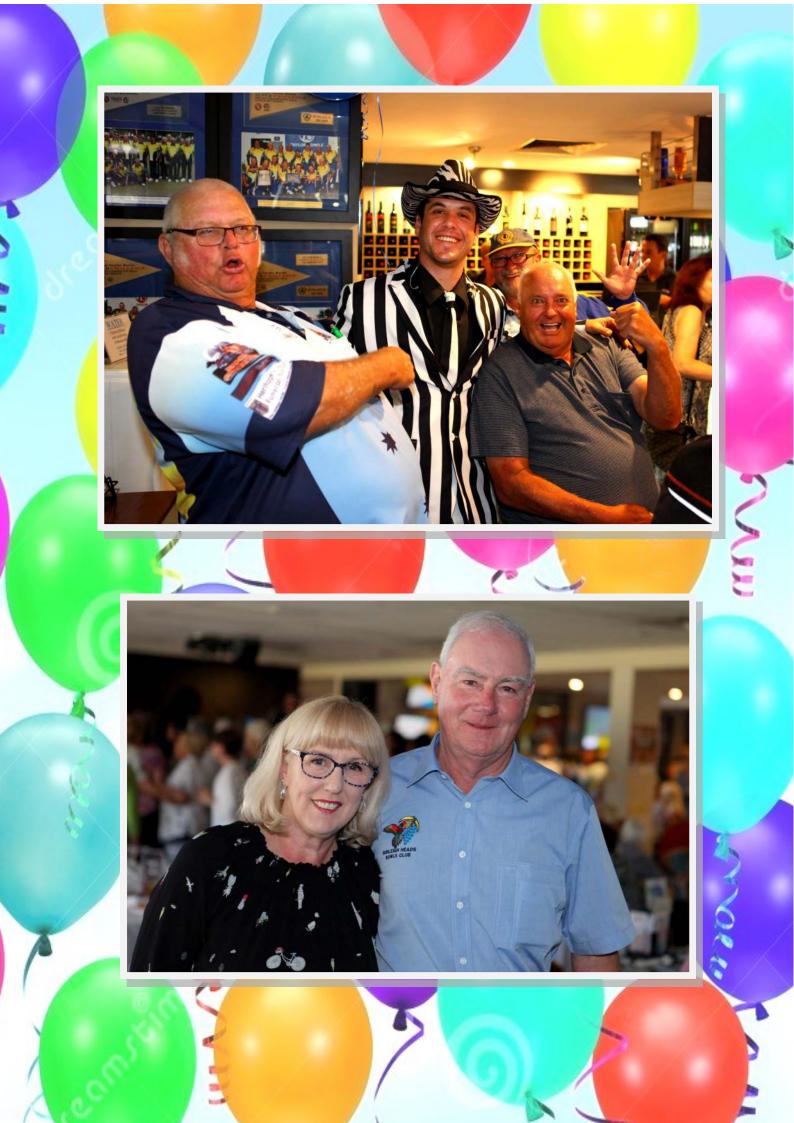

#### **Message from the Chairman**

Bowling News for October is dedicated to recalling the 80th Birthday Celebrations which occurred on the weekends of the 16th and 17th September.

I hope you enjoy the photos of our 'members in action' and I must thank our resident photographer and keen club member Bruce Stotesbury for taking the photos.

Special guests attending on Sunday were:

Our Patrons, Daphne Mitchell, Hazel Easton and John Fowler. Our State MP Michael Hart, local Councillor Pauline Young, auditor Russell Trevorrow and a major sponsor Ashley Heritage. All remarked that they thoroughly enjoyed the day.